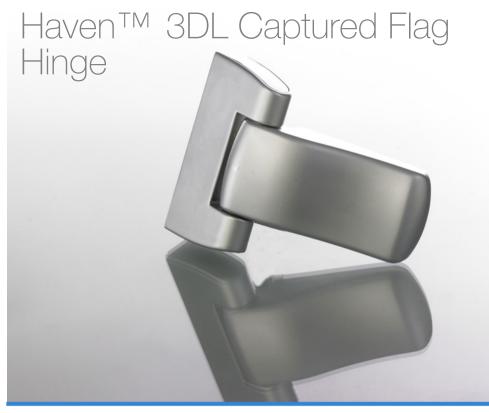

## Features

- Designed for all PVCu profiles (14mm, 17mm and 21mm) and over rebated Composite and Timber Doors
- Patent numbers GB2383080 and GB2381291
- Registered design DES-GB22101434
- The 'Captured' design helps the toe and heeling installation
- Achieve 4 screws into reinforcing on most profiles
- 3 way adjustment, up to 12mm Horizontal, 4mm Height, +/- 1.5mm Compression
- High security hinge designed to surpass PAS 024 security requirements
- Designed to complement the Fab & Fix Range of Door Handles
- Simple to fit, jig available
- 80Kg sash weight load
- · Anti-lift security features as standard
- Range conforms to British and European Standards
- Lifetime tested to over 250,000 cycles
- All finishes salt spray tested to 480 hours (BSEN1670)
- · Boxed quantity is 18