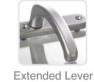

## Features

- · Sprung version as standard
- Registered Design DES-GB2089396
- Offered as Lever/Lever, Inline Lever Pad, Offset Lever Pad, Swan Neck, Extended DDA Lever and Dummy formats
- · Convertible to Fixed Pad
- Designed to complement the Fab & Fix Connoisseur Window Handle
- Compatible with Yale and Paddock Door Locks
- Range conforms to British and European Standards
- Full range available from stock
- · Compatible with the Fab & Fix Fixlock Security Cylinder
- Tested to over 200,000 cycles
- All finishes salt spray tested to 480 hours (BSEN1670)
- · Boxed quantity is 15 sets
- · Snib versions available for Paddock locks
- Screw packs available for composite doors

## Door Handle variations include:

l ever

Pad

Swan Neck

Window Fabrication & Fixing Supplies Ltd Unit 4 The Moorings Business Park, Channel Way, Exhall, Coventry, United Kingdom, CV6 6RH Tel +44 (0)2476 585 785 Fax +44 (0)2476 585 786