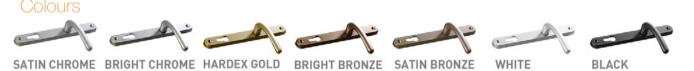

## Features

- · Sprung version as standard
- Registered Design DES-GB2089396
- Offered as Lever/Lever, Inline Lever Pad, Offset Lever Pad, Swan Neck, Extended DDA Lever and Dummy formats
- · Convertible to Fixed Pad
- Designed to complement the Fab & Fix Connoisseur Window Handle
- Compatible with Yale and Paddock Door Locks
- Range conforms to British and European Standards
- Full range available from stock
- · Compatible with the Fab & Fix Fixlock Security Cylinder
- Tested to over 200,000 cycles
- All finishes salt spray tested to 480 hours (BSEN1670)
- · Boxed quantity is 15 sets
- · Snib versions available for Paddock locks
- Screw packs available for composite doors