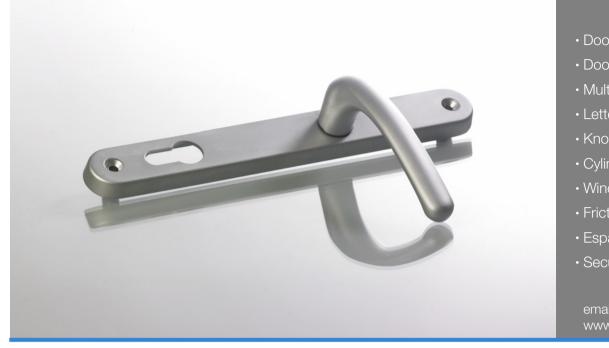

## Balmoral

## Features

- · Sprung version as standard
- Registered Design DES-GB2089396
- Offered as Lever/Lever, Inline Lever Pad, Offset Lever Pad, Swan Neck, Extended DDA Lever and Dummy formats
- · Convertible to Fixed Pad
- Designed to complement the Fab & Fix Connoisseur Window Handle
- Compatible with Yale and Paddock Door Locks
- Range conforms to British and European Standards
- Full range available from stock
- · Compatible with the Fab & Fix Fixlock Security Cylinder
- Tested to over 200,000 cycles
- All finishes salt spray tested to 480 hours (BSEN1670)
- · Boxed quantity is 15 sets
- · Snib versions available for Paddock locks
- Screw packs available for composite doors

## Door Handle variations include:

l ever

Pad

Swan Neck

Window Fabrication & Fixing Supplies Ltd Unit 4 The Moorings Business Park, Channel Way, Exhall, Coventry, United Kingdom, CV6 6RH Tel +44 (0)2476 585 785 Fax +44 (0)2476 585 786