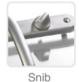

## Features

- · Sprung version as standard
- Registered Design DES-GB2089396
- Offered as Lever/Lever, Inline Lever Pad, Offset Lever Pad, Swan Neck, Extended DDA Lever and Dummy formats
- · Convertible to Fixed Pad
- Designed to complement the Fab & Fix Connoisseur Window Handle
- Compatible with Yale and Paddock Door Locks
- Range conforms to British and European Standards
- Full range available from stock
- · Compatible with the Fab & Fix Fixlock Security Cylinder
- Tested to over 200,000 cycles
- All finishes salt spray tested to 480 hours (BSEN1670)
- · Boxed quantity is 15 sets
- · Snib versions available for Paddock locks
- Screw packs available for composite doors