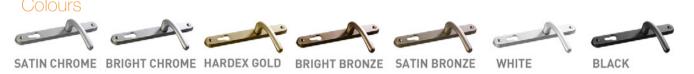

## Features

- Available in 7 suited colours
- · Patent Pending
- Designed for Panel, Timber, PVCu and Composite Doors
- Designed to complement the Fab & Fix Range of Door Handles, Hinges and Letterplates
- Lifetime tested to 50,000 cycles
- Unique fixing plate for easy fit and removes the need for fixing bolts
- All finishes salt spray tested to 480 hours (BS EN 1670)
- Boxed quantity is 20
- Available with or without spy hole
- Available in standard 6" or large 8" version