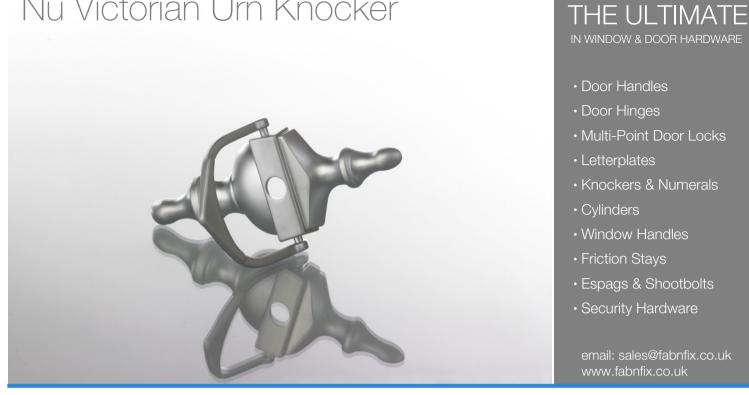

## Nu Victorian Urn Knocker

## Features

- Available in 7 suited colours
- · Patent Pending
- Designed for Panel, Timber, PVCu and Composite Doors
- Designed to complement the Fab & Fix Range of Door Handles, Hinges and Letterplates
- Lifetime tested to 50,000 cycles
- Unique fixing plate for easy fit and removes the need for fixing bolts
- All finishes salt spray tested to 480 hours (BS EN 1670)
- Boxed quantity is 20
- Available with or without spy hole
- Available in standard 6" or large 8" version