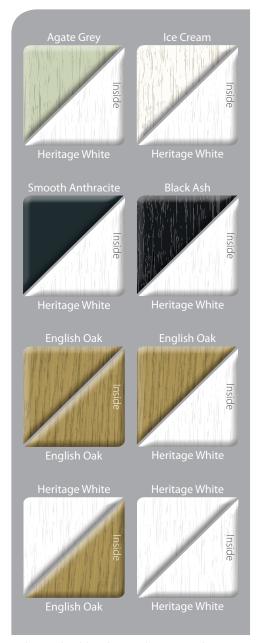

## HERITAGE COLOUR COLLECTION

The Heritage Colour Collection is our new range of six premium woodgrain colour foils, available on our full suite of Heritage 2800 windows and doors. This range is supplied from stock so there are no long lead times from your retailer.

Choose your windows, doors, composite doors, the Slider24 and Slide & Swing doors from eight colourways. Each colour has its own matching ancillaries, trims and accessories so your windows and doors are all perfectly matched.

| Colour            | Nearest Ral | Renolit Reference            |
|-------------------|-------------|------------------------------|
| Heritage White    | RAL 9010    | Renolit Ref. 47852           |
| Ice Cream         | RAL 9001    | Renolit Ref. 46835           |
| Agate Grey        | RAL 7038    | Renolit Ref. 7038 05         |
| Smooth Anthracite | RAL 7016    | Renolit Ref. 02.11.71.000041 |
| Black Ash         | RAL 8022    | Renolit Ref. 8518 05         |
| English Oak       | RAL N/A     | Renolit Ref. 9.3118 076      |