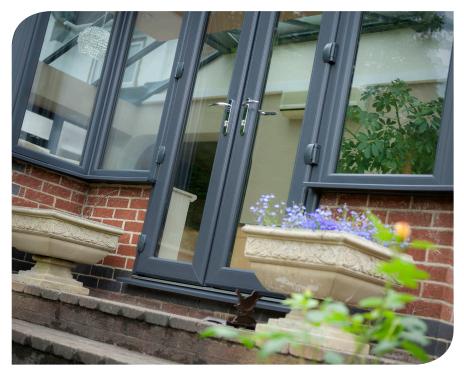

see our swatch book for precise reference.

## The Heritage Colour Collection

- Beautiful White Woodgrain inside as standard
- Option of English Oak and White Woodgrain on the outside; or English Oak inside and outside
- Extremely durable
- 10 year manufacturer's guarantee for ultimate peace of mind

## HERITAGE COLOUR COLLECTION

The Heritage Colour Collection is our new range of six premium woodgrain colour foils, available on our full suite of Heritage 2800 windows and doors. This range is supplied from stock so there are no long lead times from your retailer.

Choose your windows, doors, composite doors, the Slider24 and Slide & Swing doors from eight colourways. Each colour has its own matching ancillaries, trims and accessories so your windows and doors are all perfectly matched.



| Colour            | Nearest Ral | Renolit Reference            |
|-------------------|-------------|------------------------------|
| Heritage White    | RAL 9010    | Renolit Ref. 47852           |
| Ice Cream         | RAL 9001    | Renolit Ref. 46835           |
| Agate Grey        | RAL 7038    | Renolit Ref. 7038 05         |
| Smooth Anthracite | RAL 7016    | Renolit Ref. 02.11.71.000041 |
| Black Ash         | RAL 8022    | Renolit Ref. 8518 05         |
| English Oak       | RAL N/A     | Renolit Ref. 9.3118 076      |





Beautiful homes on start here