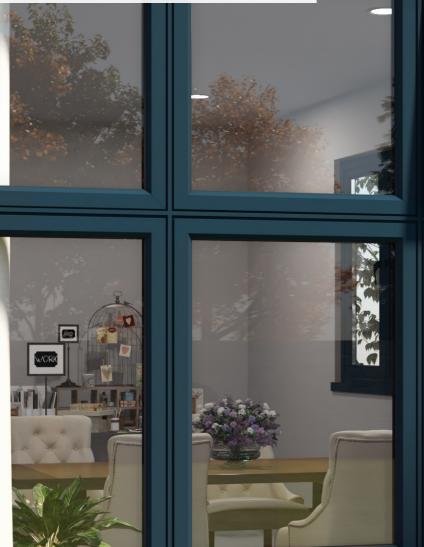

## A FLUSH FINISH AND SLIMMER SASH

Less is most definitely more when it comes to the OPTIO 58BW ST Flush window. With a high end, minimalist frame design and slim sightlines, the 58BW ST Flush is the perfect choice for contemporary new build and refurbishment projects. With a choice of slim sashes and a range of window configuration options, the 58BW ST Flush can be used to achieve a sleek, minimal aesthetic to suit any project.

# MATCH YOUR STYLE

COMPLIANT

That desirable flush shadow line can be customised with a choice of contemporary flat, heritage stepped edge or traditional putty line sash styles to suit your property. Add glazing bars for period charm or frame your outside view with large picture windows. With a wide range of configurations, from French Casement to bay windows, and the latest in colour and textured finishes, the 58BW ST Flush allows you to create your window your way.